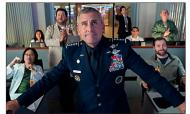

Steve Carell joins "Space Force"

| E COM |                  |
|-------|------------------|
| 7     | Memorial Day     |
|       | weekend arilling |

#### "Space Force"

**Space Force** 

Steve Carell reunited with "The Office" executive producer Greg Daniels for this workplace comedy series that casts Carell as the head of the United States Space Force, charged with defending the country from all threats from Earth orbit and beyond. The impressive cast includes John Malkovich, Ben Schwartz, Diana Silvers and Tawny Newsome, with guest turns from Lisa Kudrow, Noah Emmerich, Jimmy O. Yang, Alex Sparrow and Don Lake. (ORIGINAL)