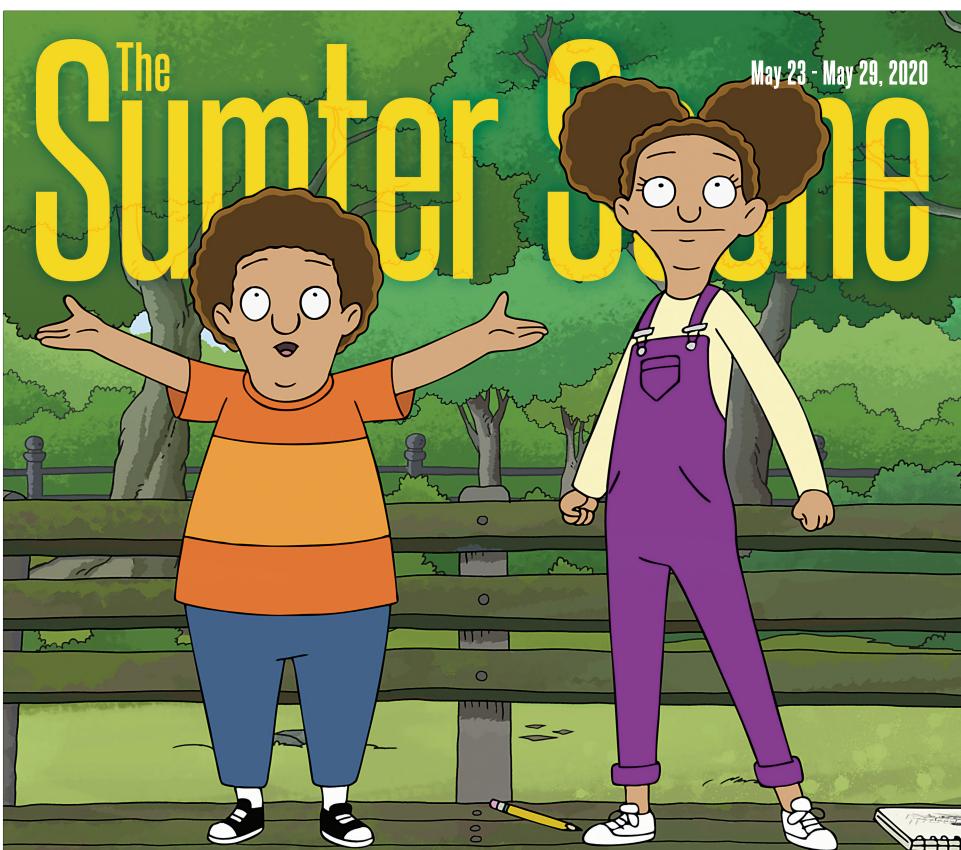

# rk dwellers say it with song in Apple TV's animated 'Central

BY GEORGE DICKIE

There is music again in New York City's iconic Central Park, at least as far as one animated musical series coming up on Apple TV+ is concerned.

"Central Park," a half-hour comedy from "Bob's Burgers" writers/producers Loren Bouchard and Nora Smith and Josh Gad that premieres Friday, May 29, follows the adventures of the Tillerman family, who live and work in the world's most famous park amid the many visitors, wildlife and other characters.

Leading them is father Owen, the park manager (voice of Leslie Odom Jr., Broadway's "Hamilton"), who is charged with keeping everything humming along; wife Paige (voice of Kathryn Hahn, "Spider-Man: Into the Spider-Verse"), a journalist; son Cole (voice of Tituss Burgess, "Smurfs: The Lost Village"), a sensitive lad; and daughter Molly (voice of Kristen Bell, "Frozen II"), a burgeoning cartoonist.

#### "Central Park"

This animated musical comedy is about the Tillermans, a family that lives in Central Park. Owen, the park manager, and Paige, his journalist wife, raise their kids Molly and Cole in the world's most famous park, while fending off hotel heiress Bitsy Brandenham and her long suffering assistant Helen, who would love nothing more than to turn the park into condos. "Central Park" is created, written and executive produced by Emmy Award winner Loren Bouchard ("Bob's Burgers").