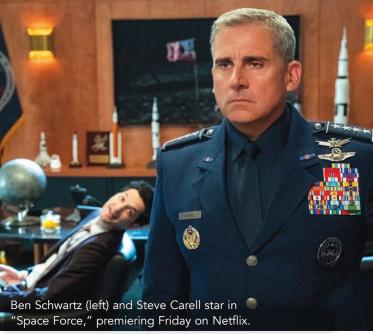

Steve Carell joins "Space Force"

| E COM |                  |
|-------|------------------|
| 7     | Memorial Day     |
|       | weekend arilling |

#### "Space Force"

**Space Force** 

Steve Carell reunited with "The Office" executive producer Greg Daniels for this workplace comedy series that casts Carell as the head of the United States Space Force, charged with defending the country from all threats from Earth orbit and beyond. The impressive cast includes John Malkovich, Ben Schwartz, Diana Silvers and Tawny Newsome, with guest turns from Lisa Kudrow, Noah Emmerich, Jimmy O. Yang, Alex Sparrow and Don Lake. (ORIGINAL)