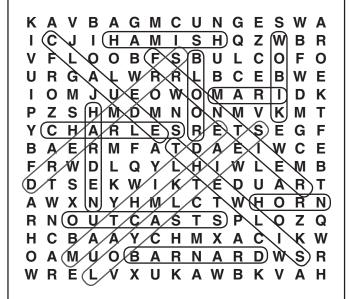

# **Word Search**

 K
 A
 V
 B
 A
 G
 M
 C
 U
 N
 G
 E
 S
 W
 A

 I
 C
 J
 I
 H
 A
 M
 I
 S
 H
 Q
 Z
 W
 B
 R

 V
 F
 L
 O
 O
 B
 F
 O
 D
 L
 C
 O
 F
 O

 U
 R
 G
 A
 L
 W
 R
 L
 B
 C
 E
 B
 W
 E
 I
 D
 K

 I
 O
 M
 J
 U
 E
 O
 W
 O
 M
 A
 R
 I
 D
 K

 I
 O
 M
 J
 U
 E
 O
 W
 O
 M
 A
 R
 I
 D
 K
 M
 T
 D
 K
 M
 T
 D
 K
 M
 D
 K
 D
 D
 D
 D
 D
 D
 D
 D
 D
 D
 D
 <td

## "Barkskins" on National Geographic (Words in parentheses not in puzzle)

Claude (Trepagny) Mathilde (Geffard) Hamish (Goames) Charles (Duquet) Mari (David) Thewlis (Marcia Gay) Harden (Aneurin) Barnard (James) Bloor (Kaniehtiio) Horn

Wobik (New France)
Outcasts
Dreamers
(Brutal) Frontier
(Tangled) Loyalties