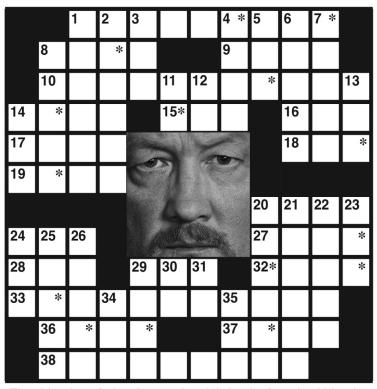

## Crosswords

The identity of the featured celebrity is found within the answers in the puzzle. In order to take the TV Challenge, unscramble the letters noted with asterisks within the puzzle.

8.

4. Scarlett's estate

7. Dog-\_\_; like a

11. Lois' comic strip

12. Bradley or Begley

13. Stomach muscles

20. Fillion of "The Rookie"

23. Very fast jet, for short

a sandwich, perhaps

29. Kyrgyzstan's continent

\_\_. Elsewhere"

35. Paper Mate product

**Christian Stolte** noitulo2

Χ Ϋ Γ Χ Ν Ν

CHKIZTOPHER

\_\_; meat on

**VLLI** 

ΟE∀

ACAD

VNVO

24. One of the Seven

14. Cleopatra's killer

6. Penniless

pods

hubby

21. Cling; stick

Dwarfs

26. Actress Gibbs

31. Entertainer Don 34. Suffix for heart or

might

EVB

SILIVIN

DEB

T A H T H Z A

25. Slice

30. "

22. Bailey, for one

5. Haifa's nation: abbr.

much-read book

Tree with chocolaty

#### **ACROSS**

- 1. Jubal \_\_; role on "FBI"
- 8. Biblical wedding
- miracle town
- 9. Bewildered
- 10. Role on "Station 19" (2)
- 14. USNA or West Point: abbr.
- 15. Actress/director Lupino
- 16. Actress Kerr, to friends
- 17. Gilbert, for one 18. Linear measures: abbr.
- 19. Annoyingly slow
- 20. Rests
- 24. Actor DeLuise
- 27. Fruit drinks
- 28. "Scent Woman"; Al Pacino film
- 29. Bit of soot
- 32. "\_\_\_ '70s Show" 33. \_\_\_ Herrmann; role on "Chicago Fire"
- 36. " \_\_\_ want for Christmas is my two
- 37. James \_\_\_ Jones
- 38. Robinson; actress on "The Unicorn"

#### DOWN

- 1. Actress Joan \_\_\_\_\_ 2. "Knight \_\_ \_\_"; 2010 Tom Cruise movie
- 3. the Favorite"; 2012

Sudoku