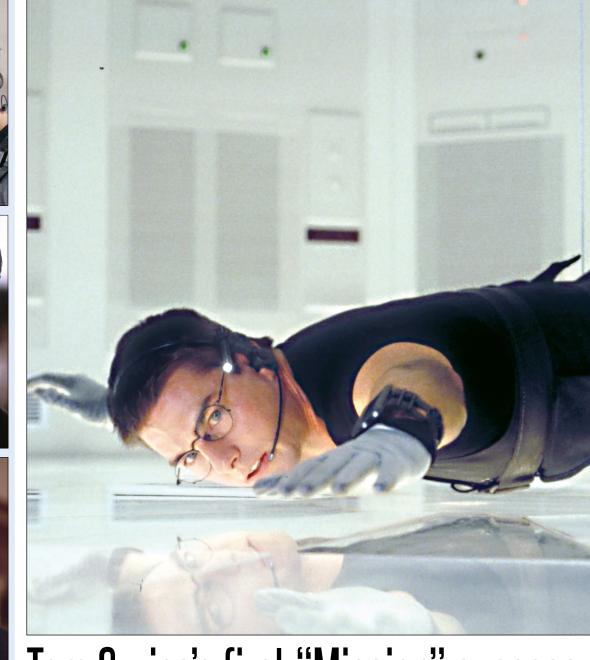

A lot of talk about computer downloads and illegal arms sales ensues, but what really count – and remain memorable – are the action set pieces, the most imitated one involving Hunt's infiltration of an office at CIA headquarters by descending into it from the ceiling. The overhead shots of his spidery silhouette against