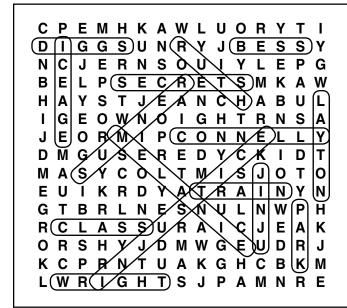

#### "Snowpiercer" on TNT

(Words in parentheses not in puzzle)

Melanie Layton Ruth Bess Jinju (Jennifer) Connelly (Daveed) Diggs (Alison) Wright (Mickey) Sumner (Susan) Park Train Ice Age Class (warfare) (Social) injustice Secrets

#### SOLUTION