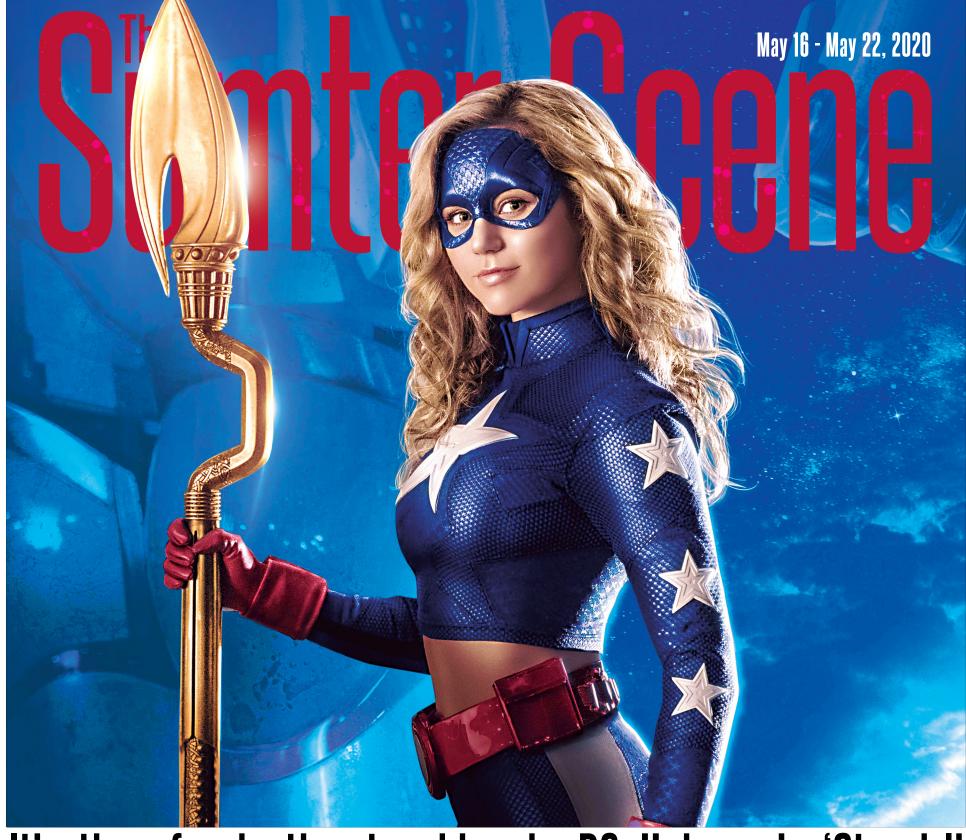

# It's time for justice to shine in DC Universe's 'Stargirl'

#### **BY JAY BOBBIN**

Television has proven it always has room for another DC Comics character, and "Stargirl" is the

"I had no idea what I was getting into," the pleasant Bassinger laughs of landing the title part. "When I met with showrunner Geoff Johns for the first time and he explained who he was thinking of for some of the other roles, I was like, 'Oh, Brec, this is gonna be big. This is gonna be more than you've ever done before.' And there are a lot of expectations with that." With Amy Smart also starring as Courtney's mother, "Stargirl" is based on a comic book Johns co-created (with Lee Moder), modeling the main character on his late sister. "He is one of the greatest people I've ever met," Bassinger maintains, "and this does mean a lot to him. I want to do good for the show, but mainly, I want to do good for him." they'd say, "OK, we don't need you to work on any more of that," she muses, "but I do have to say my stunt double, Kristina Baskett, is amazing. She made

latest.

Prolific executive producer Greg Berlanti's new series debuts on the DC Universe streaming service Monday, May 18, then also premieres Tuesday, May 19, on The CW (which will remain the weekly pattern for each episode). Introduced to viewers briefly in the recent "Crisis on Infinite Earths" crossover event, Stargirl is the alias of angsty teen Courtney Whitmore (played by multiple-Nickelodeon-show alum Brec Bassinger), who resents her stepfather (Luke Wilson) – until she discovers he was the sidekick of the late superhero Starman, whose magical staff gives her powers she uses to lead a new Justice Society of America against evil.

Being a veteran of cheerleading and gymnastics has helped Bassinger with the series' ample physicality, even before first donning the Stargirl costume. "During the week of training we did, Courtney look even better."

Getting the Stargirl outfit was a big event for Bassinger, both professionally and personally: "One of the most special parts of that for me was the fitting. To see the amount of people who worked on it just blew my mind. I think I had about 17 fittings for it, and I remember walking onto the set in it for the first time. It was so cool! I feel more like a superhero when I put it on, that's for sure."

As "Stargirl" arrives, Bassinger sums up the experience so far as "surreal. I remember being younger and going to (the amusement park) Six Flags and seeing all the DC characters ... and now, to think that I'm portraying one of them, I'm not sure my brain has wrapped around it."