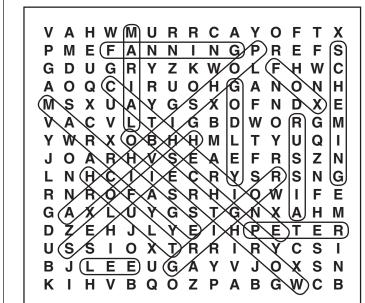

## **Word Search**

RRCAYO N G R U OHG M GSXOF G В В S Ε C G J O XEUGAYV LE HVBQOZPABGWCB

#### "The Great" on Hulu

Catherine (Elle) Fanning Russia (Nicholas) Hoult Marriage Peter Marial (Phoebe) Fox Selfish (Brat) Scheming **Archbishop** (Adam) Godley (Gwilym) Lee Overthrow Grigor (Dymov)

#### (Words in parentheses not in puzzle)