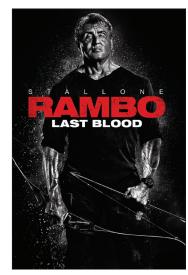

#### "Movie: Rambo: Last Blood"

Sylvester Stallone's Vietnam veteran returns 11 years after "Rambo III" for this 2019 effort that finds the retired, PTSDridden character heading off to Angeles, where Jean Thomas Mexico after his housekeeper's granddaughter is kidnapped by sex traffickers. Paz Vega, Sergio Peris-Mencheta, Adriana Barraza and Yvette Monreal also star for director Adrian Grunberg ("Get the Gringo").