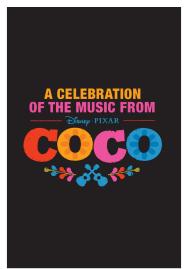

#### "A Celebration of the **Music from Coco**"

A Celebration of the Music from Coco" brings to life performances from the spectacular Disney-Pixar film . This magical celebration includes performances and appearances by: Benjamin Bratt, Jaime Camil, Felipe Fernández del Paso, Alex Gonzalez, Sarah Hicks, Natalia Jiménez, Eva Longoria, Rudy Mancuso, Mariachi Divas, Luis Gerardo Méndez, Miguel, Carlos Rivera, Alanna Ubach, and Lee Unkrich. (ORIGINAL)