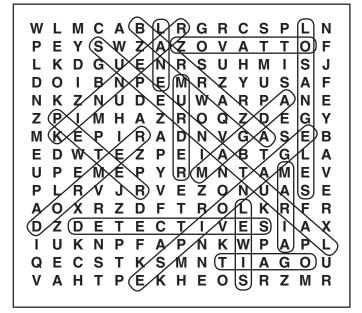

## **Word Search**

ABLRGRC AZOV EMRZ EUWA Z Z DNVGA 0 C S TKSMNT IAG O U EKHEOSRZMR

#### "Penny Dreadful: City of Angels" on Showtime (Words in parentheses not in puzzle)

Lewis (Michener) Magda Tiago (Vega) Peter (Craft) Maria (Vega)

(Nathan) Lane (Natalie) Dormer (Daniel) Zovatto (Rory) Kinnear (Adriana) Barraza Supernatural (1938) Los Angeles (Police) Detectives Murder **Espionage** 

The identity of the featured celebrity is found within the answers in the puzzle. In order to take the TV Challenge, unscramble the letters noted with asterisks within the puzzle.