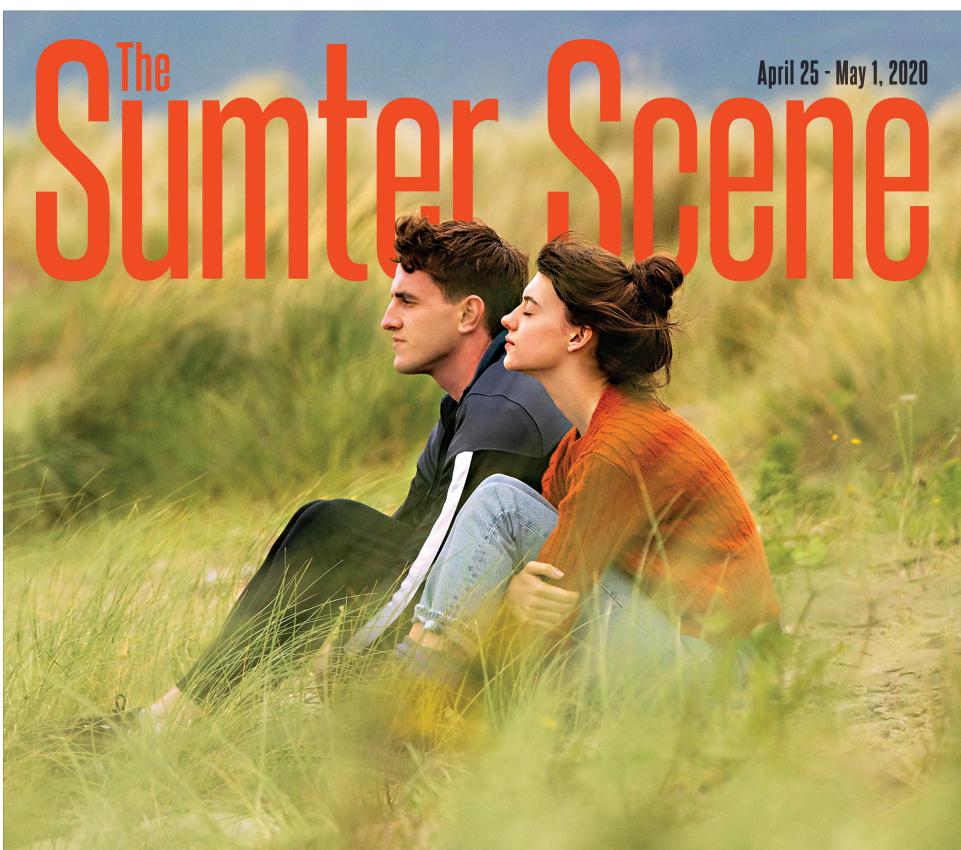

## It's complicated for young Irish lovers in Hulu's 'Normal People'

BY GEORGE DICKIE

Marianne and Connell are lifelong Irish friends who can't stay out of each other's orbits - or beds.

As played by British actress Daisy Edgar Jones ("War of the Worlds," "Cold Feet") and newcomer Paul Mescal in the 12-episode, half-hour drama series "Normal People," premiering Wednesday, April 29, on Hulu, they're small-town teens in the west of Ireland who meet when his mother goes to work for hers as a housekeeper.

A friendship soon develops, followed by a first kiss and then intimacy but as always with young love, the relationship is complicated. They're polar opposites - he gregarious, popular and an athlete; she dour, intimidating and a loner - and determined to keep their casual hook-ups secret.

The tables turn when both head off separately to Trinity College in Dublin, where she blossoms into an independent young woman with her own friends, lovers and pursuits and he is content to stay in the background, shy and uncertain. Through it all, though, the underlying bond - both emotional and physical remains, one they have trouble acknowledging.

The story is based on Sally Rooney's best-selling vel of the same name, which served as something of a bible for both young actors as they prepared for their roles, as they told a recent gathering of

journalists in Pasadena, Calif. "I was terrified after reading it," Mescal says, "in the sense that you go for jobs all the time and you read the (scripts) and you try and go, 'Oh, how do I go about playing this?' But after I'd read it, I was like, 'Oh, I have a fairly clear idea in my head how I want to go about doing this.' And that adds its own pressure, because the ball is kind of in your court in that regard .... You've got all the kind of interior thoughts there, and then you just try and bring it into the kind of physical space of having those things going on in the back of your head, but not feeling the pressure to play them in a physical sense."

Jones didn't read the book until her second audition and first with Mescal, but she says it helped to quickly forge a relationship with her co-star, whom she didn't know previously.

"I always felt that when we came to do a scene, think we both had a kind of very similar instinct ir what we wanted to kind of get and take from the scene," she says. "But I think something that was quite funny is having the book - the chapter flips, obviously, from different perspectives so sometimes you were coming to a scene knowing exactly what your internal dialogue is, but also having an understanding of what the other character is seeing

"Because I think that's a real theme of the book," she continues, "is kind of your vision of who you think you are as opposed to who you actually are. And so that was quite funny, because sometimes we'd be coming to a scene, and I'd be going, 'Gosh, Connell is reading her as really cold, but I wonder what Marianne really is feeling,' because I think she probably doesn't realize that that's how she's coming across. So balancing that was really interesting."