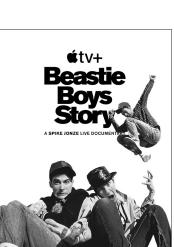

# Story"

and Adam Horovitz tell you an intimate, personal story of their band and 40 years of friendship in this live documentary experience directed by their longtime friend and collaborator, filmmaker Spike Jonze. "Beastie Boys Story" is set to premiere on the heels of the 26th anniversary of the release of Beastie Boys' No. 1 charting 1994 album, "Ill Communication." The film reunites Beastie Boys with director Spike Jonze over 25 years after directing the music video for the album's immortal hit single, "Sabotage."

# "Movie: Beastie Boys

Beastie Boys Mike Diamond (ORIGINAL)