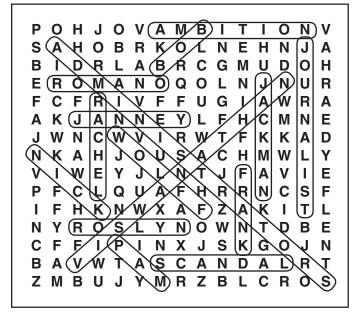

# "Bad Education" on HBO

Υ

(Words in parentheses not in puzzle)

Frank (Tassone) Pam (Gluckin) Bob (Spicer) Rachel (Kellog) Nick (Fleischman)

**Word Search** 

(Hugh) Jackman Roslyn (High School) (Allison) Janney **Administrators** (Ray) Romano **Ambition** (Geraldine) Viswanathan (Student) Journalist (Alex) Wolff Scandal

The identity of the featured celebrity is found within the answers in the puzzle. In order to take the TV Challenge, unscramble the letters noted with asterisks within the puzzle.