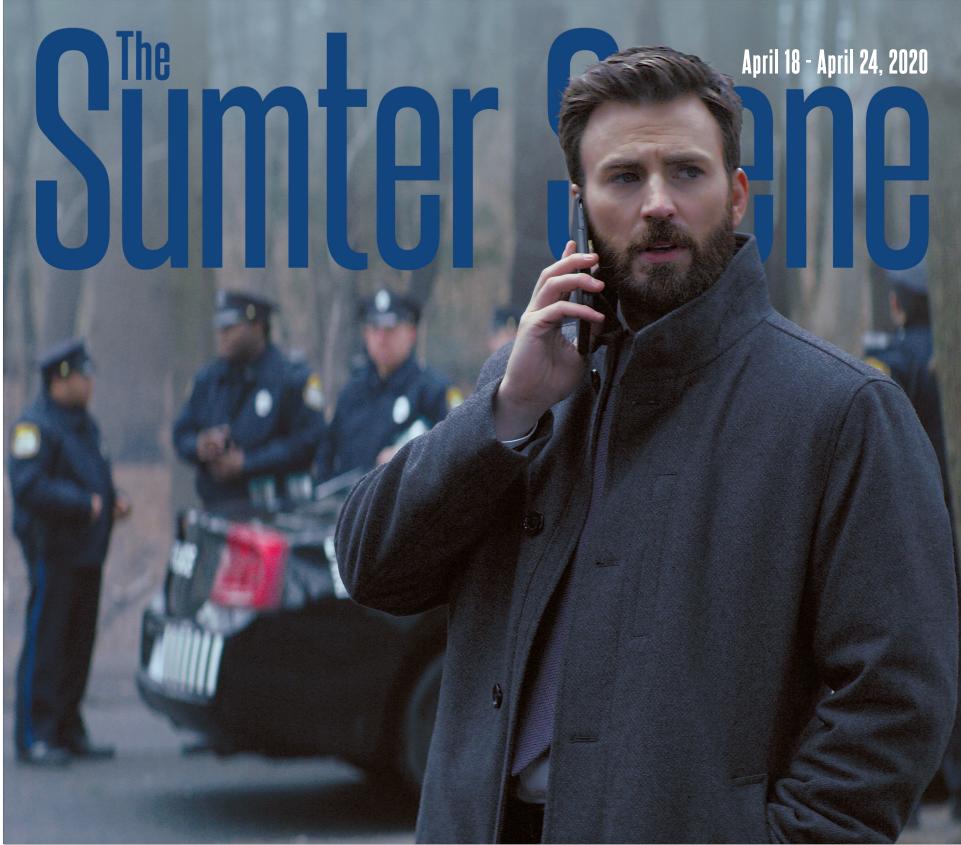

# Murder rocks a Boston suburbs and family in 'Defending Jacob'

# BY GEORGE DICKIE

A popular teen's murder rocks a leafy Boston suburb and a prosecutor finds himself conflicted when his son is accused of the crime in a drama series that premieres this week on Apple TV+.

In "Defending Jacob," an eight-episode limited series that begins streaming Friday, April 24, Chris Evans ("Gifted," the "Captain America" movie series) stars as Andrew Barber, assistant district attorney in Middlesex County, husband of Laurie (Michelle Dockery, "Downton Abbey," "Good Behavior"), head of a local private school, and father of Jacob (Jaeden Martell, "Knives Out," "St. Vincent"), by all appearances, a normal, happy junior high schooler.

Best known for his action roles in Marvel films, Evans has drawn critical acclaim for turns in recent dramatic productions such as "Knives Out" and "Gifted." Here, the unmarried, childless actor takes on the emotional rigors of playing a parent in crisis, a challenge that he embraced.

"There's body language there, there's postures, there's so many things that ... I drew from my own childhood of what a dad looks and feels like," he says. "I really, really, really enjoyed it, actually, because it really does lend itself to the complexity and depth of the film. I think being a parent, I would imagine, unlocks depths of love that you didn't know you were capable of. And I think that only raises the stakes and makes things more interesting. So for me, it was a fun place to start off that kind of blinding love at times and how far you would go to keep it pure."