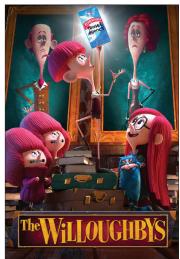

### "Movie: The Willoughbys"

From writer/director Kris Pearn ("Cloudy With a Chance of Meatballs 2") comes this CGanimated feature film about the four Willoughby children, abandoned by their selfish parents, who must adapt their their old-fashioned values to the contemporary world to create a new, modern family. Ricky Gervais, Maya Rudolph, Will Forte, Martin Short, Alessia Cara and Jane Krakowski head the voice cast. (ORIGINAL)