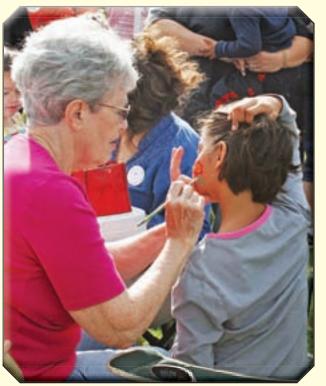

# Paws for Cause event celebrated

Pet owners and Stone volunteers enjoyed beautiful weather Saturday and celebration.

Bailey, a Chocolate black and red ribbons. Lab owned by Barry and tain View, was named "Top Diggity Dog" and won a trophy. The names Beau, will also be placed on the perpetual trophy that will eventually be housed in an animal reason for the event.