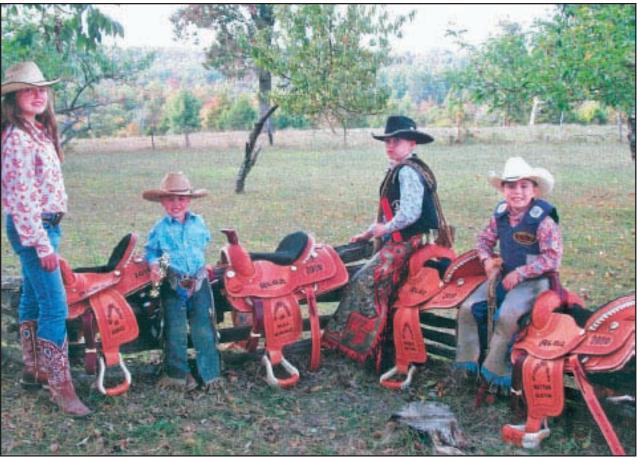

The Kellams children all took home awards Oct. 16 at the Rand Little Britches Championship Finals Rodeo. From left: Morgan Kellams, 12, won the saddle for Jr. Barrel Racing Champion and belt buckle for Reserve Champion in Jr. Goat Tying; Virgil Kellams, 3, won a trophy for Mutton Bustin' and a saddle blanket for Goat Un-tying; Wyatt Kellams, 8, won the Jr. Bull Riding Champion saddle and the Goat Untying Champion saddle and also the Finals Champion buckles in both events; and Waylan Kellams, 6, won the Mutton Bustin' Champion saddle and Reserve Champion belt buckle for Jr. Bull Riding and a saddle blanket for Goat Un-tying. They are the children of Joshua and Tara Kellams and attend Rural Special School.