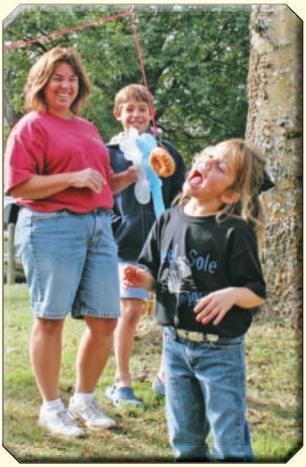

# Paws for Cause event celebrated

Pet owners and Stone volunteers enjoyed beautiful weather Saturday and celebration.

Bailey, a Chocolate black and red ribbons. Lab owned by Barry and tain View, was named "Top Diggity Dog" and won a trophy. The names Beau, will also be placed on the perpetual trophy that will eventually be housed in an animal reason for the event.

cat photo contest, was ing costumes. the cat in photo #11 subof Timbo.

County Humane Society dog contests were as fol- prize for owner Terry lows:

Best Dressed, Fluffy for the 5th Annual Paws a Yorkie/Pom who lives a two-month-old Piebald for the Cause fundraiser with Tenia Brown, wear- Dachshund owned by ing a hat and dress of Brayden Clark.

Beverly Pierce of Moun- a yellow lab, assisted by on a Basset owned by owner, Dean Williams.

BestCatcher was а Healer/Pit, with his Frisbee thrower, Paul Wallace.

Owner/Pet Look-Alike shelter, which is the contest winner was Negreta, owned by Judy a Chihuahua named Munn and John Perry. Coolest Cat, as deter- Chevenne with owner mined by voting in the Diana Brown, in match- cat photo contest were

Longest Tail was mitted by Paige Dewart won by Malachi whose submitted by Bob Gandy.

Other awards in the 22-inch tail took the Dhl.

Best Kisser was Pacho,

Longest Ears were Best Trick was Corkey, measured at 10 inches Mathas Badgley.

Best Singer for the Boxer/Blue third year was Jenny, a 5-year-old Chihuahua owned by Cathy Dunaway.

Most Obedient was

Other awards in the as follows:

Cuddliest – Photo 19,

Barry and Beverly Pierce and "Top Diggity Dog" Bailey.