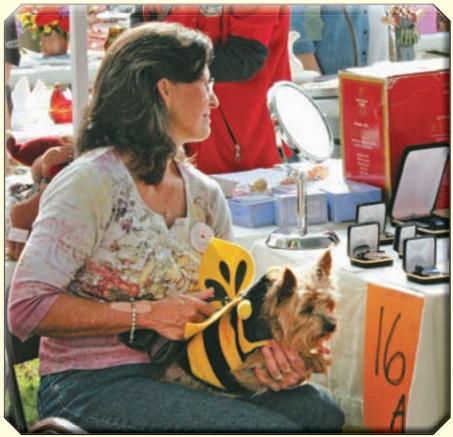

## Thursday

5 p.m. Beanie Weenie Dog Show, courthouse stage.

# Bean Fest set this weekend

The Bean Fest and Outhouse Races will take place this weekend in Mountain View.

Now in its 28th year, the festival has proven itself one of the most exciting and outrageous around, drawing thousands to the small Ozark town for handmade crafts, music, pinto beans and cornbread, and the spectacle created by the outhouse racing teams.

The Beanie Weenie Dog Show takes place Thursday at 5 p.m. on the courthouse stage.

The Artisans Market at Bean Fest, sponsored by the Mountain View Area Artisans Council with funding assistance from the City of Mountain View, combines this popular festival with one of the Ozark's finest resources - artisans and craftspeople. The result is a fun-filled weekend featuring folk music, folk cuisine, and fine