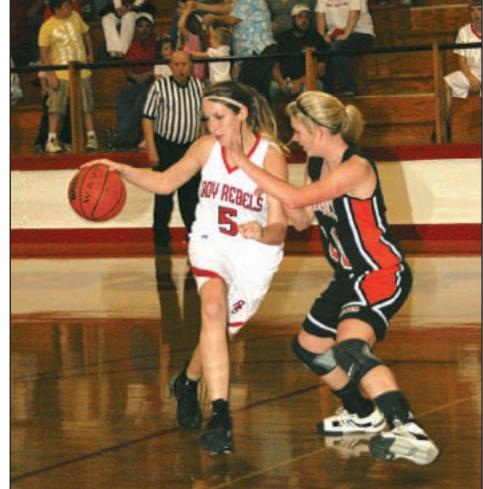

Berry

Erika Holland is challenged by a Calico Rock player in last Friday night's first home game. - Photo by Lori Freeze

Stewart took advantage of a Pirate turnover to extend the lead. Sutterfield swished a After another Calico turnover, Freeze tipped The Pirates nailed the home team ahead three-pointer and 19-12. The Pirates took Trey Berry answered a timeout and drafted a Calico Rock again went over. Freeze grabbed a up by two points, then rebound and was fouled Dylan Stewart drove in on the score attempt, cial was able to main- day and hosting Viola scored inside and added freethrows with 5:15 left

# Tigers prove too tough for 'Jackets

**By Rusty Fraser** 

The Mountain View West Fork took over at Yellowjackets held their their own 15. The Tigers 🛛 🦳 seconds left in the first night half to make it 21 to 0 at the break.