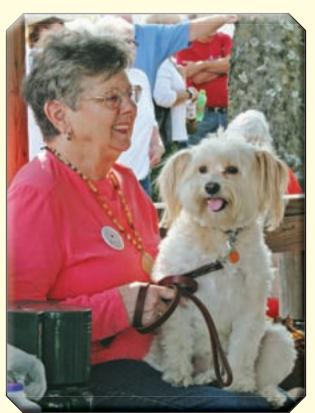

# Paws for Cause event celebrated

Pet owners and Stone volunteers enjoyed beautiful weather Saturday and celebration.

Bailey, a Chocolate black and red ribbons. Lab owned by Barry and tain View, was named "Top Diggity Dog" and won a trophy. The names Beau, will also be placed on the perpetual trophy that will eventually be housed in an animal reason for the event.