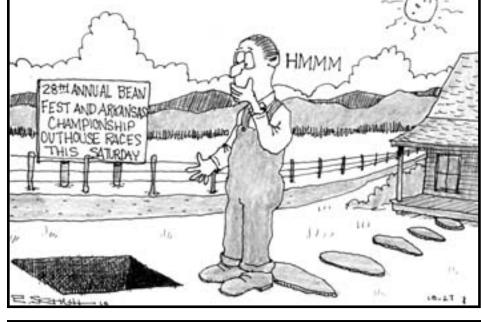

# Bean Fest set this weekend

The Bean Fest and Outhouse Races will take place this weekend in Mountain View.

Now in its 28th year, the festival has proven itself one of the most exciting and outrageous around, drawing thousands to the small Ozark town for handmade crafts, music, pinto beans and cornbread, and the spectacle created by the outhouse racing teams.