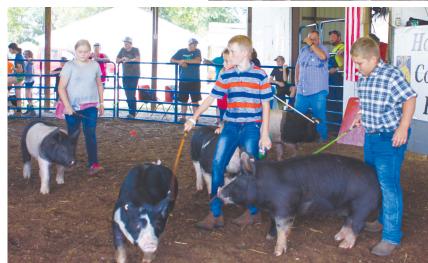

**Champion Ultrasound:** Mark Daniels **Reserve Ultrasound:** Shelby Chenault

Tristan Swanson, Brody Adams

Clockwise from photo at right: Emma Hagerman; Shelby Chenault, Jayce Hall and Emmit Schachtele; Bergen Gregory and Evan Thies; Cooper Duren, Payton and Kinsley Washburn.