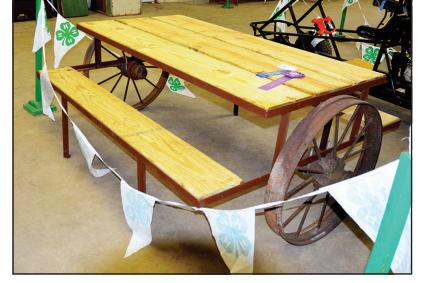

Sunflower grown by Casey Vroman

Manager

111 Armstrong St.

Fayette, MO 65248

Yard art by Mike Beavers

Picnic table built by Quess Frerking